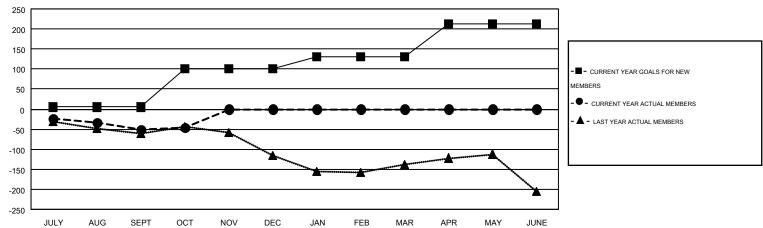

| Members       |                       |                                        |                    |                  |  |  |  |  |  |  |
|---------------|-----------------------|----------------------------------------|--------------------|------------------|--|--|--|--|--|--|
|               | RESULTS FOR 2015-2016 |                                        |                    |                  |  |  |  |  |  |  |
| QUARTER       | NEW MEMBER<br>GOAL    | CHARTER AND<br>NEW<br>MEMBERS<br>ADDED | DROPPED<br>MEMBERS | NET<br>GAIN/LOSS |  |  |  |  |  |  |
| JULY/AUG/SEPT | 5                     | 95                                     | 147                | -52              |  |  |  |  |  |  |
| OCT/NOV/DEC   | 96                    | 31                                     | 26                 | 5                |  |  |  |  |  |  |
| JAN/FEB/MAR   | 30                    | 0                                      | 0                  | 0                |  |  |  |  |  |  |
| APR/MAY/JUNE  | 82                    | 0                                      | 0                  | 0                |  |  |  |  |  |  |

## GOALS AND ACTUAL MEMBERS CUMULATIVE

| _ |                  |     |                                                |                       |                |
|---|------------------|-----|------------------------------------------------|-----------------------|----------------|
|   | DROPPED CLUBS: 0 |     | 55 CLUBS OF 142 ADDED 1 OR MORE<br>NEW MEMBERS | GENDER DISTRIBUTION   |                |
|   |                  |     |                                                | MALE                  | 2,634 (71.04%) |
| İ |                  |     |                                                | FEMALE                | 1,074 (28.96%) |
|   | DROPPED MEMBERS  |     |                                                |                       |                |
|   | DECEASED         | 24  | CLICK HERE FOR HEALTH                          |                       |                |
|   | CLUB CANCELLED   | 0   | ASSESSMENT DATA                                | FAMILY UNIT MEMBERS   |                |
|   | OTHER            | 149 |                                                | HEAD OF HOUSEHOLD     |                |
|   | TOTAL            | 173 |                                                | NON-HEAD OF HOUSEHOLD |                |