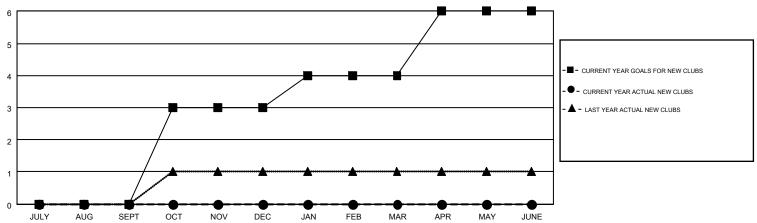

## MONTHLY MEMBERSHIP PROGRESS REPORT

Multiple District 32

Results as of: 10/31/2015

**LOCATION: SOUTH CAROLINA** GMT CA 1

HARVEY WHITLEY

| Oluba                 |                  |           |                  |                  |  |  |  |  |  |
|-----------------------|------------------|-----------|------------------|------------------|--|--|--|--|--|
| Clubs                 |                  |           |                  |                  |  |  |  |  |  |
| RESULTS FOR 2015-2016 |                  |           |                  |                  |  |  |  |  |  |
| QUARTER               | NEW CLUB<br>GOAL | NEW CLUBS | DROPPED<br>CLUBS | NET<br>GAIN/LOSS |  |  |  |  |  |
| JULY/AUG/SEPT         | 0                | 0         | 0                | 0                |  |  |  |  |  |
| OCT/NOV/DEC           | 3                | 0         | 0                | 0                |  |  |  |  |  |
| JAN/FEB/MAR           | 1                | 0         | 0                | 0                |  |  |  |  |  |
| APR/MAY/JUNE          | 2                | 0         | 0                | 0                |  |  |  |  |  |

## GOALS AND ACTUAL NEW CLUBS CUMULATIVE